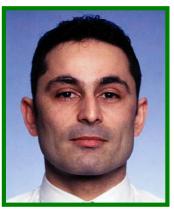

### Allowed

Neck and bit of shoulders visible

Clear and without Marks

Without Glasses

Allowed

With hat

With cap

Head Covering with shadows

#### Allowed

Non plain background

Photo not centralized

Too much flash reflection

Red Eyes

Shadow in the background

Shadow on one side of the Face

Light and plain background with photo centralized

With correct brightness without red eyes and without flash reflection

Without shadows in the background or face