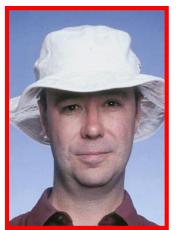

### Allowed

Neck and bit of shoulders visible

Clear and without Marks

Without Glasses

Allowed

With hat

With cap

Head Covering with shadows