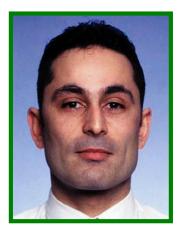

### Allowed

Neck and bit of shoulders visible

Clear and without Marks

Without Glasses

Allowed

With hat

With cap

Head Covering with shadows

#### Allowed

Non plain background

Photo not centralized

Too much flash reflection

Red Eyes

Shadow in the background

Shadow on one side of the Face

Light and plain background with photo centralized

With correct brightness without red eyes and without flash reflection

Without shadows in the background or face